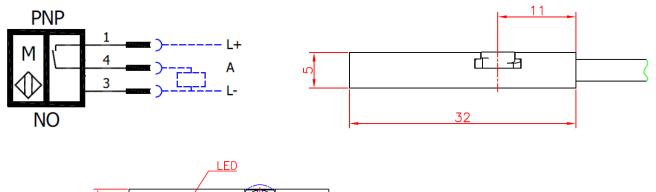

## for T-slot profile cylinder Electronical, DC 3-wire 32 x 5 x 5 mm

Output Supply voltage UB No-load supply current lo Rated operational current le Voltage drop Ud Switching frequency f Temperature range Short circuit protection / at current Reverse polarity protection Switching distance Sn

Dielectric test voltage ac (rms.) Ui Protection class to DIN 60 529 On/Off indication

Connection

Housing material

PNP-NO 10...30 VDC  $\leq$  10 mA max. 100 mA  $\leq$  3 V at le = 100 mA max. 2000 Hz -25 °C... +80 °C clocking / min. 130 mA integrated depending on magnetic field

---- V IP 67 LED

500 mm PUR-cable Plug with thread M8x1 with knurled nut Plastic

Applications, where personal safety depends on the function of the devices are not authorized by the manufacturer. Technical modifications and errors excepted.