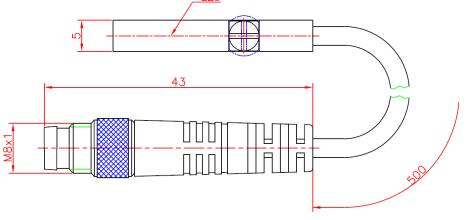

---- V IP 67 LED

500 mm PUR-cable Plug with thread M8x1 with knurled nut Plastic

Applications, where personal safety depends on the function of the devices are not authorized by the manufacturer. Technical modifications and errors excepted.